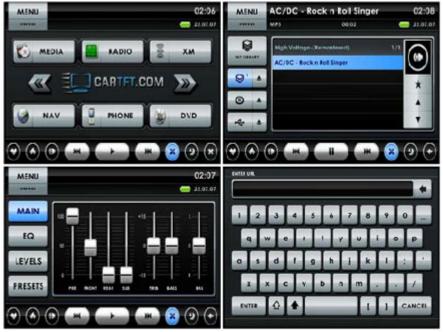

999.00 EUR

incl. 19% VAT, plus shipping

- CarPC Desktop
- Multi-Language
- Touchscreen
- · Phone support!

Support: Manual [EN] | Manual [DE]

Centrafuse is a complete media & hardware management software solution for in-vehicle computer systems. Centrafuse is a touch screen controlled, user interface for vehicle computer systems. Centrafuse offers an unparalleled feature set, empowering & simplifying driver-control over a wide range of functions.